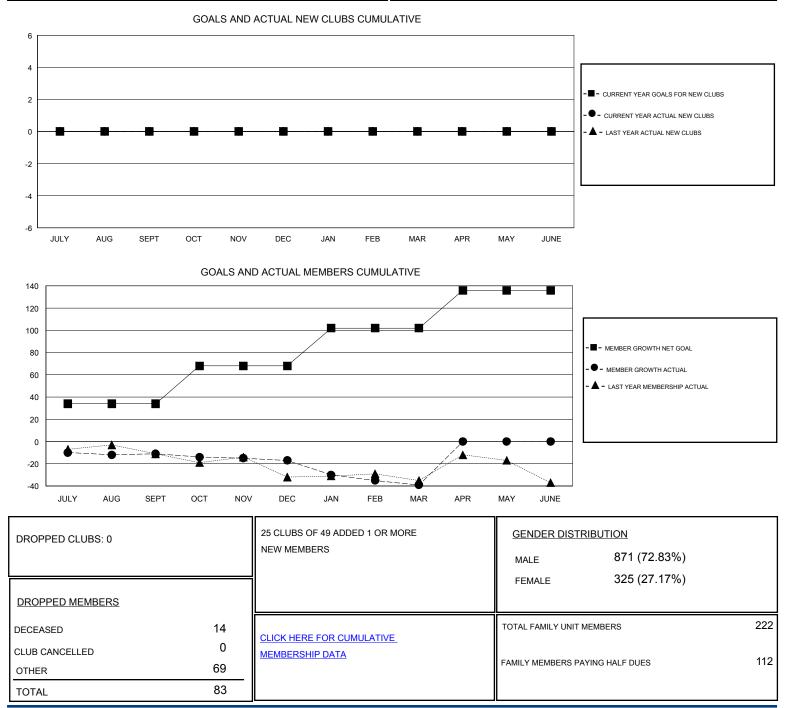

## District 25 B

Results as of: 3/31/2020

| GMT:                  | LOCATION INDIANA |           |               |                       |                           |                         | GMT CA                                             |
|-----------------------|------------------|-----------|---------------|-----------------------|---------------------------|-------------------------|----------------------------------------------------|
| Clubs                 |                  |           |               | Members               |                           |                         |                                                    |
| RESULTS FOR 2019-2020 |                  |           |               | RESULTS FOR 2019-2020 |                           |                         |                                                    |
| QUARTER               | NEW CLUB GOAL    | NEW CLUBS | DROPPED CLUBS | QUARTER               | MEMBER GROWTH NET<br>GOAL | MEMBER GROWTH<br>ACTUAL | DROPPED<br>MEMBERS ACTUAL<br>(including transfers) |
| JULY/AUG/SEPT         | 0                | 0         | 0             | JULY/AUG/SEPT         | 34                        | 17                      | 22                                                 |
| OCT/NOV/DEC           | 0                | 0         | 0             | OCT/NOV/DEC           | 34                        | 22                      | 28                                                 |
| JAN/FEB/MAR           | 0                | 0         | 0             | JAN/FEB/MAR           | 34                        | 15                      | 33                                                 |
| APR/MAY/JUNE          | 0                | 0         | 0             | APR/MAY/JUNE          | 34                        | 0                       | 0                                                  |